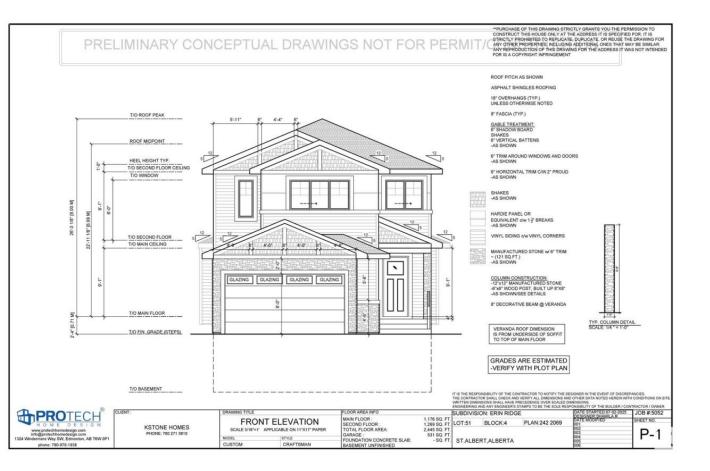

## St Albert Alberta

\$749.000

This stunning pre-construction custom 2-story single-family home is nestled in the heart of Erin Ridge, St. Albert, AB. Ideally located near schools, parks, grocery stores (including Costco), transit, and numerous amenities, this home offers exceptional value. It features 9 ft ceilings throughout, including the basement, enhancing the spacious and airy feel. The main house boasts a bedroom on the main floor, a spice kitchen, a huge pantry, and a full bath. Upstairs, you'll find 3 spacious bedrooms, including 2 master suites, 3 full baths, a versatile bonus room, and multiple large walk-in closets—perfect for ample storage. Photos are from a similar home built by the builder; actual finishes may vary. Additionally, homes backing onto a pond and larger lots are available. (id:6769)