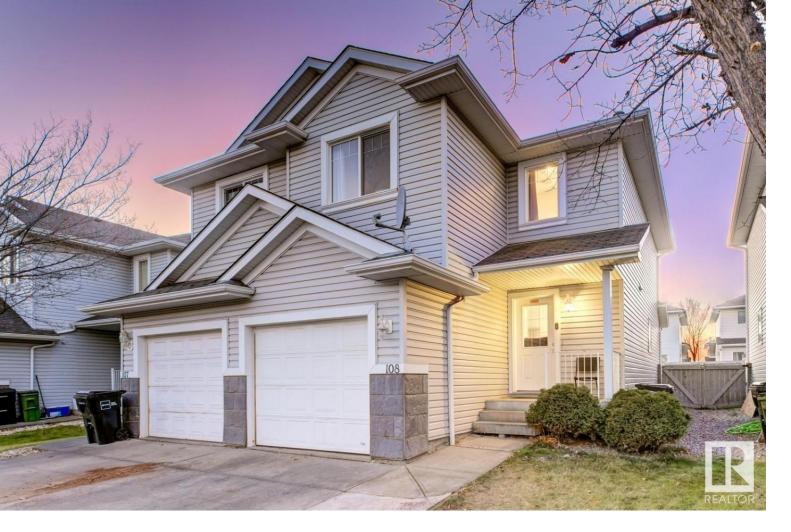

## 4350 23 Street 108 Edmonton AB \$335,000

Welcome to Larkspur! This stunning half-duplex offers a total of 1,220+ sqft of living space + 539+ sqft of FULLY FINISHED BASEMENT! 3 large bedrooms & 2 full + 2 half baths! Welcome to the spacious openconcept living room , spacious dining area & a dream kitchen with ample storage! The dining area leads you to the deck & FULLY FENCED BACKYARD - the perfect backdrop for summer entertaining! Upstairs offers you a spacious Primary bedroom with a 3-piece ensuite, 2 large bedrooms with a common 4-piece bath! The FULLY FINISHED basement offers extra living space for your growing family! Close to schools, shopping, transportation, parks, and playgrounds, this home is the PERFECT FIRST HOME!