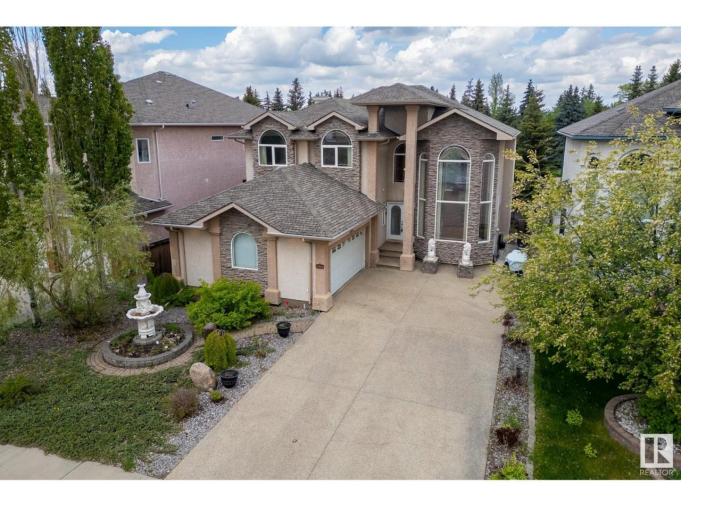

## Edmonton Alberta

\$799,000

This grand custom-built 6 bed, 4 bath walkout in Richford is perfect for large families or those who love to host. Soaring 20' ceilings & oak h/w floors span both main & upper levels—no carpet. A stunning dbl-sided stone f/p connects 2 elegant family rms. The gourmet kitchen offers granite counters, s/s appls, a lg island w/ breakfast bar, walk-through pantry, sunny nook, & formal dining w/ coffered ceiling & oak posts. Main flr has a bed/den & 4pc bath. Upstairs features a luxurious primary suite w/ 5pc spa-style ensuite incl. jetted tub & W/l closet, plus 2 more beds & full bath. The grand oak staircase, custom oak cabinetry, & extensive millwork showcase quality throughout. The walkout bsmt includes in-floor heat, wet bar, gas f/p, 2 beds, 4pc bath & storage. Quiet street mins to Henday, QE2 & amenities. A home where elegance, space & warmth come together—perfect for your next chapter. Some photos are virtually staged. (id:6769)