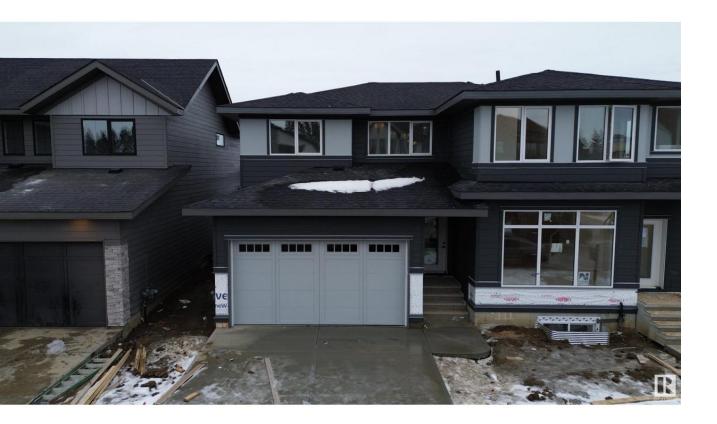

## Sherwood Park Alberta \$652,498

Welcome to another quality build by Launch Homes! Discover the charm of Salisbury Village w/ our pre-selling opportunity featuring 2 exquisite modern farmhouse models. This 2,072 sqft 3 bed, 3 bath home greets you w/ soaring 9' ceilings & 8' doors. Luxury vinyl plank flooring adds both durability and elegance. The kitchen features custom cabinetry, quartz counters, SS appliances & a built-in pantry. Upstairs, 8' ceilings continue to enhance the sense of space. Bedrooms are carpeted w/ blackout blinds for privacy. Bathrms & the laundry area are finished w/ high-quality tile & the custom tiled ensuite shower adds luxury. Black plumbing fixtures, flush mount pot lights & designer light fixtures contribute to the contemporary design. The unfinished basement with 9' ceilings offers endless customization. Additional features include energy-efficient triple pane crank-out windows w/ black exterior & white interior & a double attached garage. These meticulously designed duplexes are perfect for modern living. (id:6769)