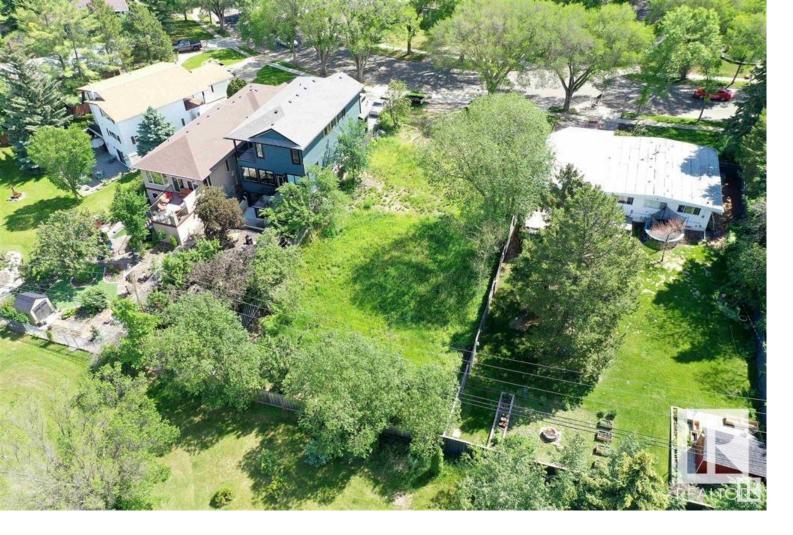

## 10A Grosvenor Boulevard St. Albert AB

\$309,900

Rare opportunity! Located in mature Grandin Park in the heart of St. Albert a 35' x 170' lot on beautiful tree-lined Grosvenor Blvd. Backing onto green space, this picturesque lot is level and ready for your building plans. Just minutes to all amenities! Outdoor swimming pool, schools, rinks, farmers market, Grandin Pond, parks, walking trails, shopping and super easy access to the Anthony Henday! It truly is the perfect building site for your dream home! \*\*Adjacent Lot also available \*\*