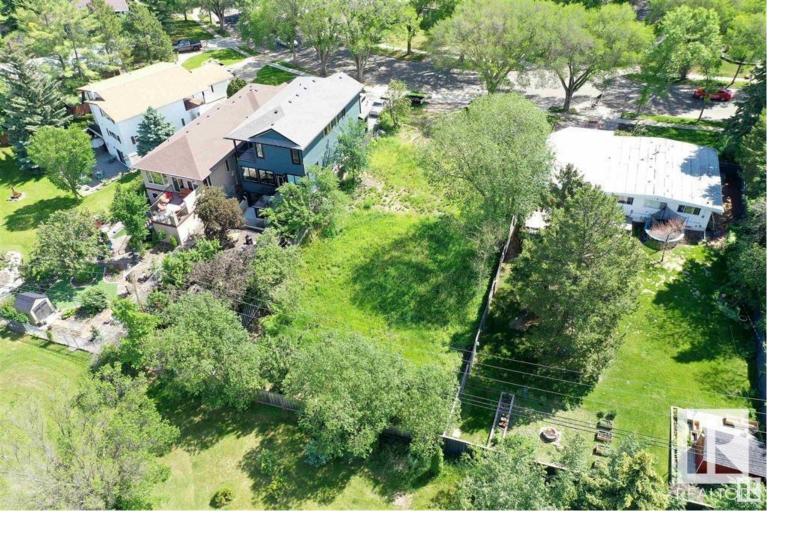

## St. Albert Alberta

\$329,900

Rare opportunity! Located in mature Grandin Park in the heart of St. Albert a 35 x 170 lot on beautiful tree-lined Grosvenor Blvd. Backing onto green space, this picturesque lot is level and ready for your building plans. Just minutes to all amenities! Outdoor swimming pool, schools, rinks, farmers market, Grandin Pond, parks, walking trails, shopping and super easy access to the Anthony Henday! It truly is the perfect building site for your dream home! \*\*Adjacent Lot also available \*\* (id:6769)