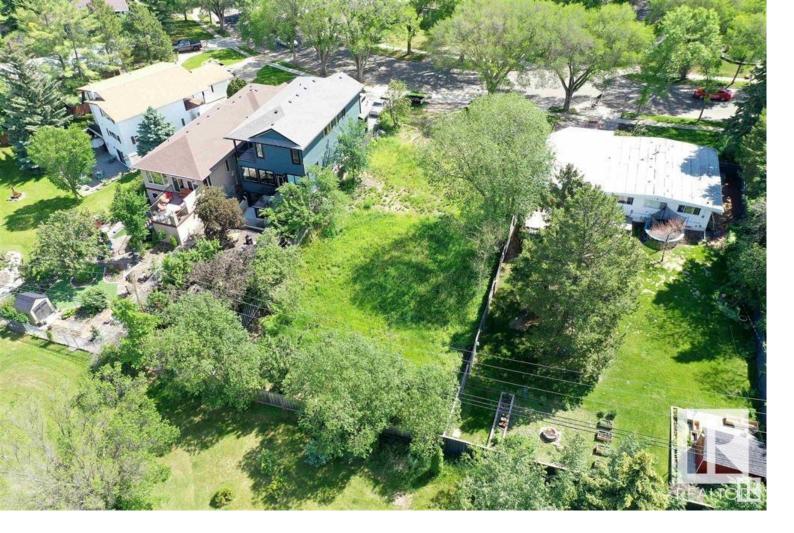

## St. Albert Alberta

\$309,900

Rare opportunity! Located in mature Grandin Park in the heart of St. Albert a 35 x 170 lot on beautiful tree-lined Grosvenor Blvd. Backing onto green space, this picturesque lot is level and ready for your building plans. Just minutes to all amenities! Outdoor swimming pool, schools, rinks, farmers market, Grandin Pond, parks, walking trails, shopping and super easy access to the Anthony Henday! It truly is the perfect building site for your dream home! \*\*Adjacent Lot also available \*\* (id:6769)