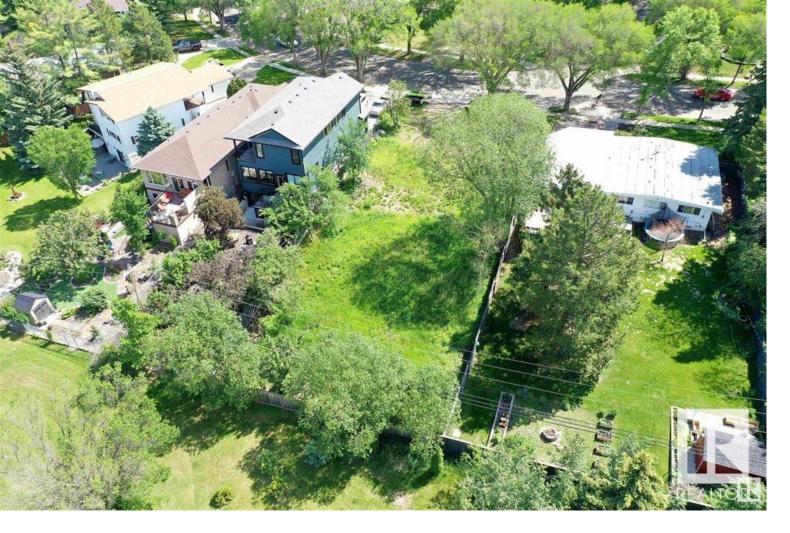

## 10B Grosvenor Boulevard St. Albert AB \$309,900

Rare opportunity! Located in mature Grandin Park in the heart of St. Albert a 35' x 170' lot on beautiful treelined Grosvenor Blvd. Backing onto green space, this picturesque lot is level and ready for your building plans. Just minutes to all amenities! Outdoor swimming pool, schools, rinks, farmers market, Grandin Pond, parks, walking trails, shopping and super easy access to the Anthony Henday! It truly is the perfect building site for your dream home! \*\*Adjacent Lot also available \*\*