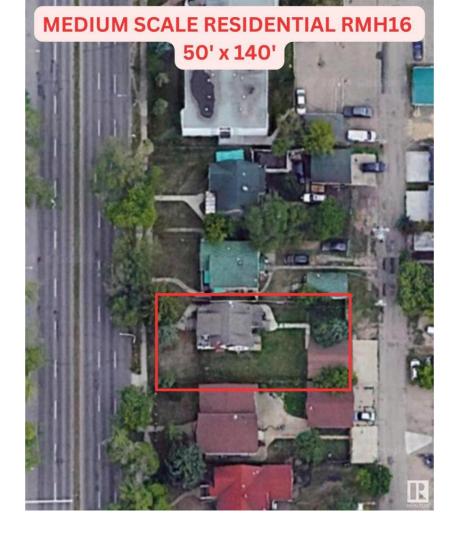

## Edmonton Alberta

\$330.000

REDEVELOPMENT ALERT in Central McDougall! 50'140' Lot Medium Scale Residential RM H16 zoning, right on 109 Street. Option for 3 Lots Side x Side for a total frontage of 150'x140' HUGE potential for a low rise apartment building, 4plexes or skinnies - 24 units minimum! Great potential for CMHC MLI products in this location. This location is excellent for future redevelopment, close to amenities, public transit, LRT, NAIT, minutes from downtown & on a street where other redevelopment is already happening & more being planned all the time. Take advantage of the City encouraging higher density & development & secure your next project! Neighbouring lots 11015-109 St & 11021-109 St also for sale (id:6769)