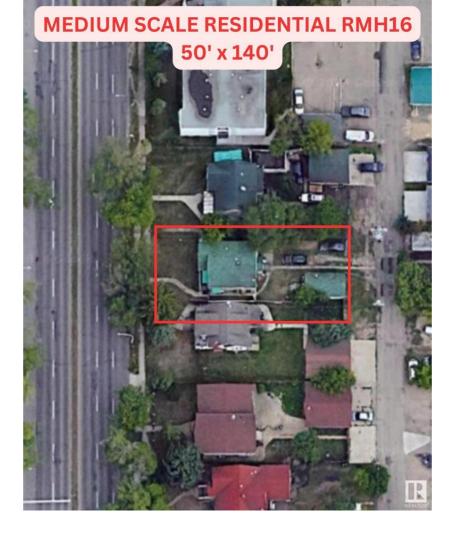

## Edmonton Alberta

REDEVELOPMENT ALERT in Central McDougall! 50'140' Lot Medium Scale Residential RM H16 zoning, right on 109 Street. Option for 3 Lots Side x Side for a total frontage of 150'x140' HUGE potential for a low rise apartment building, 4plexes or skinnies - 24 units minimum! Great potential for CMHC MLI products in this location. This location is excellent for future redevelopment, close to amenities, public transit, LRT, NAIT, minutes from downtown & on a street where other redevelopment is already happening & more being planned all the time. Take advantage of the City encouraging higher density & development & secure your next project! Neighbouring lots 11011-109 St & 11021-109 St also for sale (id:6769)