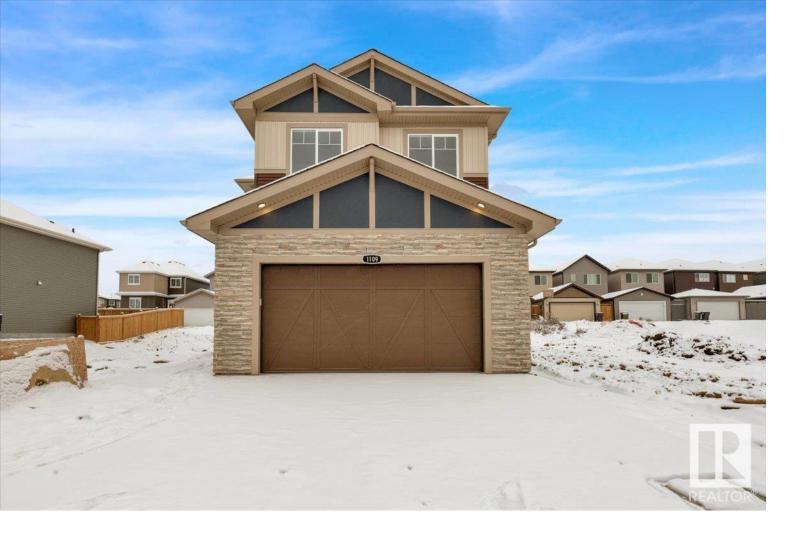

## 1109 GYRFALCON Crescent Edmonton AB

\$649,800

Discover endless possibilities in this meticulously crafted home--your chance to make it yours is here! Welcome to Hawks Ridge, a vibrant, expanding community near the scenic Big Lake. With over 2,200 sq ft of luxurious living space, this home showcases thoughtful design and premium upgrades at every turn. The chefinspired kitchen, ideal for entertaining, features an expansive island, ample counter space, and cabinetry extended into the dining area for extra storage. The open-concept layout flows seamlessly from the family room to the dining area and kitchen, highlighted by an impressive open-to-below feature that adds a touch of modern sophistication. The main floor includes a bedroom and full bathroom, perfect for guests or family. Upstairs, enjoy a spacious bonus room, two bedrooms and a grand primary suite complete with a spa-like ensuite. The basement's separate side entrance provides excellent p1otential for an income-generating suite. Step outside to enjoy nearby scenic trails and a tranquil creek.