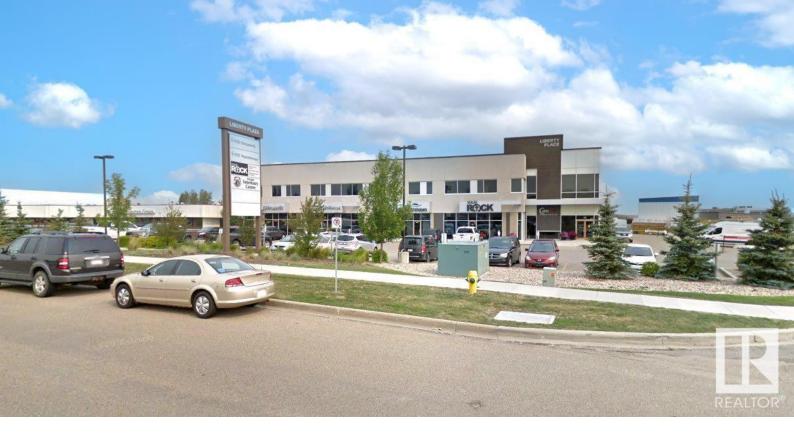

## Sherwood Park Alberta

\$16

2,400-2,850 sq.ft retail/office space located on Broadway Boulevard in Sherwood Park. Other professional tenants include: Core Wellness and Chiropractic, Drift Float Studio & Massage, Celtic Management, Park Veterinary, and Investors Group. Located near Windsor Plywood, Align Orthodontics, and the Bethel Transit Terminal (id:6769)