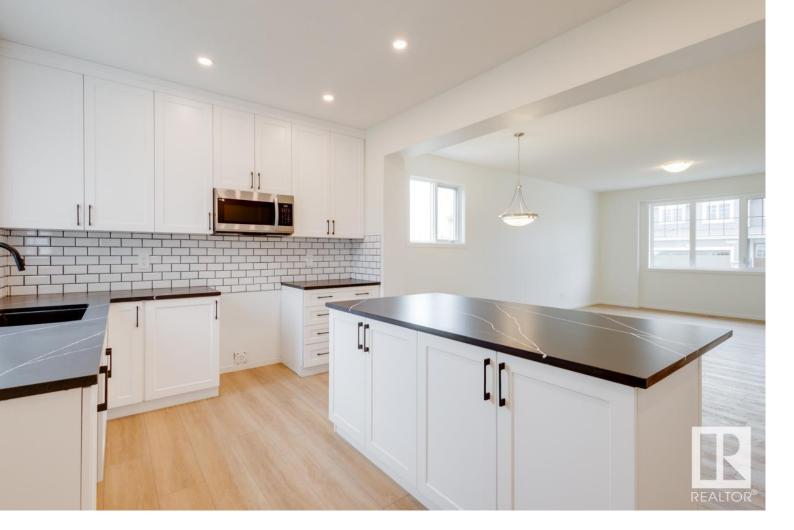

## Sherwood Park Alberta

\$445,811

Brand New Home by Mattamy Homes in the master planned community of Hearthstone. This stunning WAPUTIK duplex home offers 3 bedrooms and 2 1/2 bathrooms. The open concept and inviting main floor features 9' ceilings, a gourmet kitchen with included appliances, quartz countertops, 48 upgraded upper cabinets and waterline to fridge. Walk outside onto your private courtyard for those summer BBQ's. Upstairs, you'll continue to be impressed with a convenient laundry room, full bath, and 3 bedrooms. The master is a true oasis, complete with a walk-in closet and luxurious ensuite with double sinks & separate tub/shower! Enjoy the added benefits of this home with its double attached garage, basement bathroom rough ins and front yard landscaping including sod. Enjoy access to amenities including a playground and close access to schools, shopping, commercial, and recreational facilities, sure to compliment your lifestyle! PHOTOS ARE OF SIMILAR HOUSE. See first (4) photos of the interior colors, rest are of the plan (id:6769)