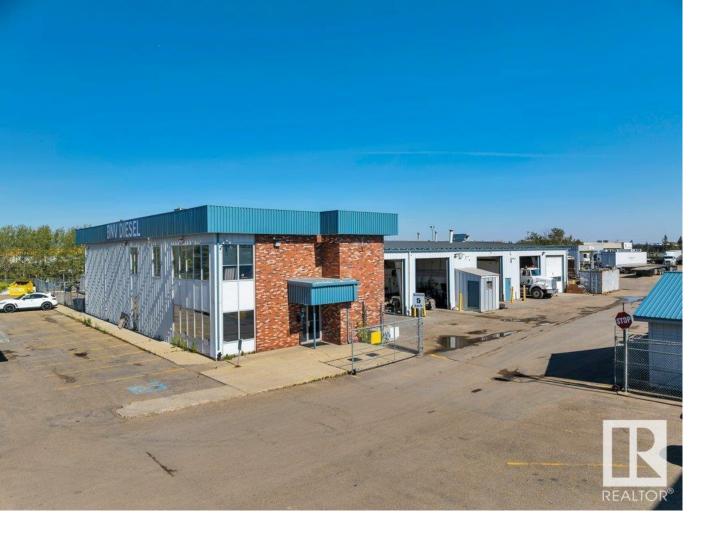

## Edmonton Alberta

\$4,380,000

Exceptional commercial property with a sprawling land size of 3.56 acres. Boasting a vast shop and office area spanning over 12,000.00 square feet. This property is equipped with a truck wash bay, four drive through truck repair bays and a bay for storage and parts. The shop area has 11, 14' overhead doors and epoxy coated floor. Makeup air system and has separate lines for compressed air, water and oil. The office area offers comfort with air conditioning, luxury vinyl plank flooring, ample windows, and soundproof separation from the shop. All the light fixtures in office, shop and yard are LED. An ideal space and location for a heavy duty truck repair business with additional revenue from a large truck wash bay, plus increase your profits even more by leasing semi truck owners large parking stalls! (id:6769)