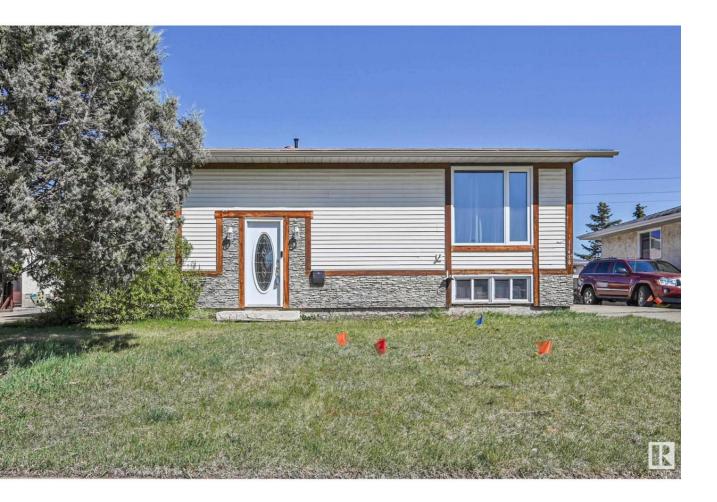

## Edmonton Alberta \$424,900

Amazing Home! Welcome to this BILEVEL ON A HUGE LOT, in the highly desirable area of Castle Downs! Offering elegance, and magnificent living spaces. The Main Floor hosts a warm living space imbued with natural light. The kitchen outstanding from every angle, showcases tasteful finishes, plenty of Counter space, Stainless Steel Appliances. The Main Floor showcases 2 Large Bedrooms, & a Full Bathrooms. The Fully Finished Basement has a Large Living Room, cozy family room, 2 large bedrooms, and a bathroom. Oversized Double Detached Garage. Large Backyard is your own private oasis, mature tree's, and shrubs. Upgrade's: Windows, Shingles, Flooring, Furnace, Water Tank, Kitchen, Bathrooms, Deck, A/C. Located in a quiet a Cul-De-Sac with plenty of schools and amenities. (id:6769)