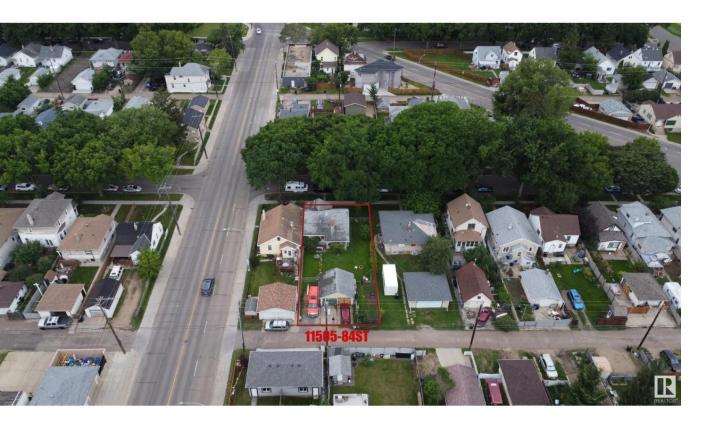

## Edmonton Alberta

\$349,900

Location, location & this is the LOCATION! Heart of the city of Edmonton!! 9-minute walk to Stadium Station. This is the land! LOT size: 545.34 m2; 14.9m X 36.6m (49 feet X 120 feet). It is 50% wider. Other features: \*\* Den can be easily converted into an additional bedroom; \*\* Covered porch; \*\* Work/exercise space at basement; \*\* Last but not the least, it is a surprisingly clean and well-maintained. Home is what you make it! (id:6769)