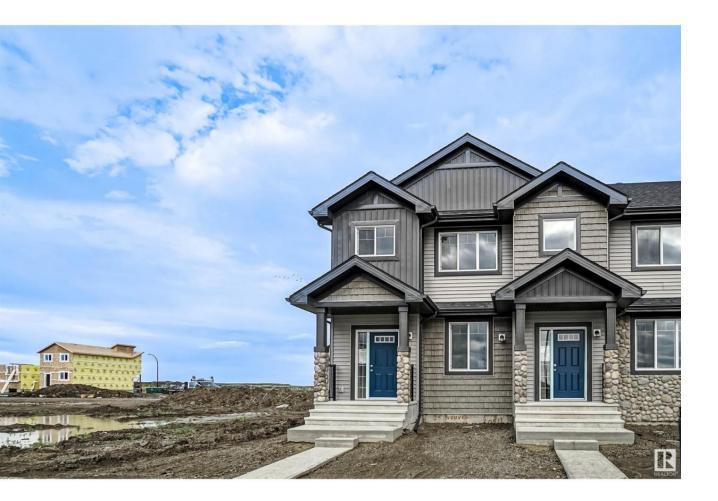

## Spruce Grove Alberta \$451,497

Welcome to this brand unit row house unit the "Glenmore" Built by the award winning builder Pacesetter homes and is located in one of Spruce Grove's newest communities of Copperhaven. With over 1,350 square Feet, this opportunity is perfect for a young family or young couple. Your main floor is complete with upgrade luxury Vinyl plank flooring throughout the great room and the kitchen. Highlighted in your new kitchen are upgraded cabinets, upgraded counter tops and a tile back splash. Finishing off the main level is a 2 piece bathroom. The upper level has 3 bedrooms and 2 bathrooms. This home also comes completed with front and back landscaping and a double car garage. \*\*\* This home is under construction and will be complete by December of this year , the photos used are from the same model that was just recently built a few doors down and colors may vary\*\*\* (id:6769)