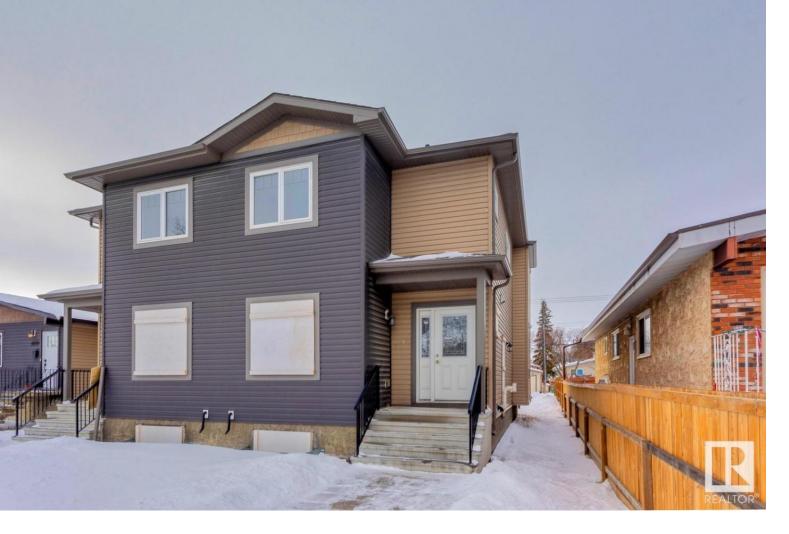

## Edmonton Alberta \$799,900

An exceptional investment opportunity in Prince Charles! On the doorstep of the highly anticipated Blachford development is this Side by side duplex with side entrances and potential for legal basement suites. Create an excellent cash flowing investment property with this never lived in property. Each duplex offers nearly 1500sqft of living space across 2 levels. The main levels each feature a sizable office space, dining room, kitchen, living room, and 2pc bathroom. The upper levels offer 3 spacious bedrooms as well as upstairs laundry. The primary bedroom is equipped with a 3pc ensuite and walk-in closet. Currently the basement is undeveloped but with the side entry, a savvy investor could build out two additional legal suites in the basement to create the ultimate investment property. Market rents suggest a cap rate of greater than 5%! (id:6769)