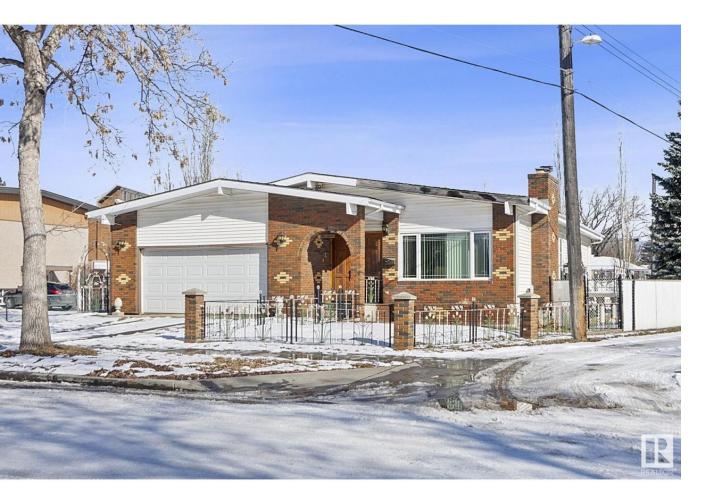

## Edmonton Alberta \$480,000

This 1496 sq ft Bungalow is situated on a massive 9,698 sq ft lot complete with a mechanics dream double attached and a double detached garage. This European inspired bungalow has many special features such as a custom made stone fireplace , maple hardwood flooring with walnut inlay, kitchen with granite counter tops and slate tile flooring . The dining room has built in cabinets with French doors leading to a raised concrete deck . The basement has a separate entrance with a 4th bedroom , 2nd kitchen , sunken living room with fireplace and bathroom. Features 2 furnaces with newer motors and never run out of hot water with hot water on demand. You will stay cool this summer with the roof top air conditioner. The home will need some updating but has great potential and is ideal for large families or infill. Great location close to schools , shopping and public transportation. (id:6769)