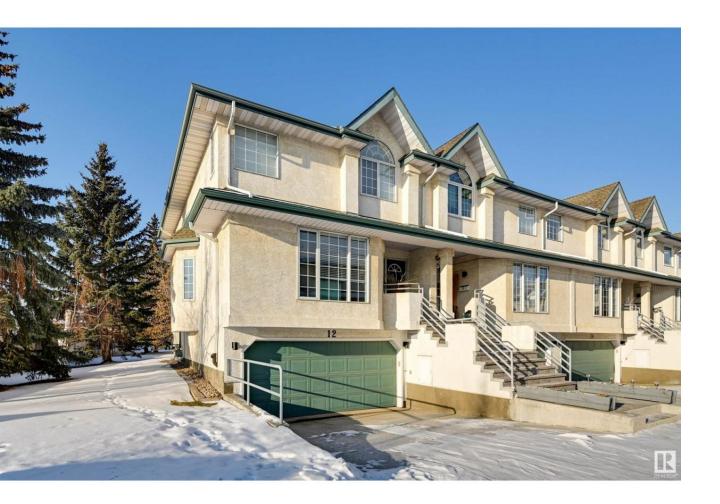

## Edmonton Alberta

\$358,800

Welcome home to this bright 1921 sq.ft. 2 storey END UNIT townhome in Ryan Estates nestled in Rhatigan Ridge directly across from Riverbend Square, offering unparalleled convenience with shopping, dining, and amenities just steps away. Sunlight streams into the formal dining room, showcasing a charming bay window with serene treeline views. The kitchen boasts white cabinetry, a breakfast nook, and an eating island and is open to the spacious family room featuring a cozy gas fireplace. Step onto the private deck surrounded by trees, enjoying south and west exposures. The primary suite impresses with vaulted ceilings, oversized eastfacing windows, a 4-piece ensuite with soaker tub, and a large walk-in closet. Two additional bedrooms, a 4-piece bath, and upstairs laundry complete the upper level. The basement offers a family room, den area, 2-piece bath, and access to the double attached garage. Close to transit, schools, restaurants, groceries, river valley trails, and parks! (id:6769)