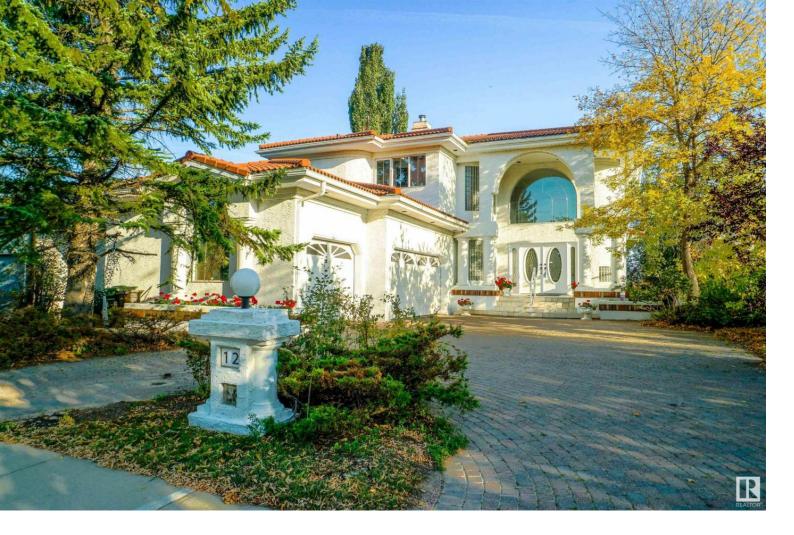

## 12 EVEREST Crescent St. Albert AB

\$975.000

Absolutely stunning home nestled on the hill in the community of Erin Ridge giving you a panoramic view of St.Albert. With over 5000 sq.ft of living space in this luxury home. This home has it all! From a curved grand staircase in the foyer, leading to an extensive great room that serves as a family and living room which is ideal for social gatherings. A white kitchen with brand new appliances and a newly finished deck floor off the nook makes this home bright and energetic. Featuring granite tiles, brand new engineered hardwood floors brand new carpets, fresh paint, epoxy floors in the garage. 4 spacious bedrooms upstairs with an additional bedroom in the basement with a den. The unique layout makes this home tasteful and ideal for a growing family. Walkout basement is fully developed with an open theatre style family room, a games room area, a wet bar and an indoor hot tub area. Three car garage & a Californian curb appeal!