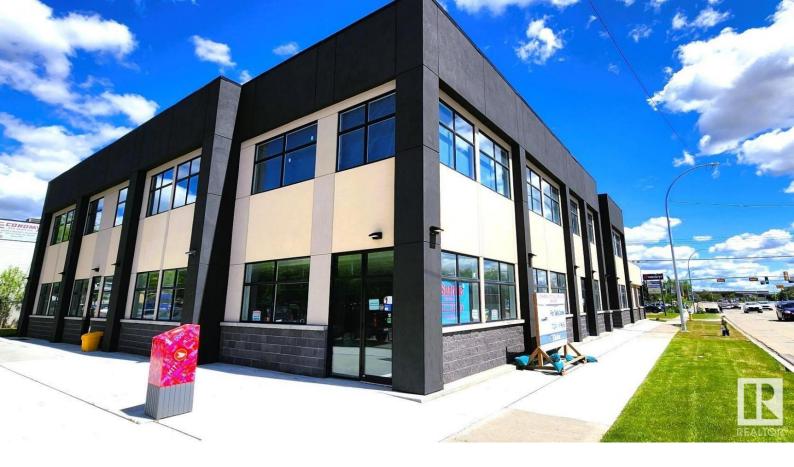

## 12228 118 Avenue Edmonton AB

\$(

FOR LEASE: HIGH-TRAFFIC RETAIL SPACE - Discover the perfect location for your business with this 2,015 sq. ft. retail store featuring 118 Avenue frontage and digital signage for unbeatable visibility and advertising potential. Surrounded by thriving businesses like McDonald's, St. John Ambulance, a bustling daycare, and a popular Pizza & Donair shop, this space guarantees steady foot traffic and a loyal customer base. Designed for versatility, it's ideal for retail, service businesses, or community use, with ample rear and street parking ensuring seamless convenience for tenants and visitors alike. Strategically located just minutes from the vibrant 124 Street district, the rapidly growing Blatchford development, and downtown Edmonton, this space positions your business for success in a booming area. Opportunities like this are rare and highly sought aftersecure your spot today and watch your business thrive!