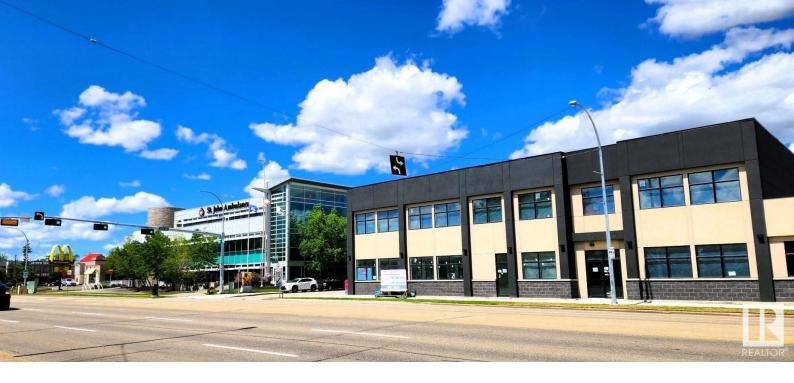

## 12232 118 Avenue Edmonton AB

Discover 5,522 sq. ft. of high-visibility second-floor retail/office space on bustling 118 Avenue, complete with digital signage for maximum exposure(\$). This space is demisable, offering flexibility to suit your business needs, and is surrounded by thriving establishments like McDonald's, St. John Ambulance, a busy daycare, and a popular restaurant. PERFECT FOR PROFESSIONAL OFFICES, SERVICE-ORIENTED BUSINESSES, OR COMMUNITY-DRIVEN ORGANIZATIONS, it features ample rear and street parking for seamless accessibility. Strategically located just minutes from the vibrant 124 Street district, the expanding Blatchford development, and downtown Edmonton, this prime location offers unparalleled growth potential. Secure your ideal layout today and watch your business thrive!