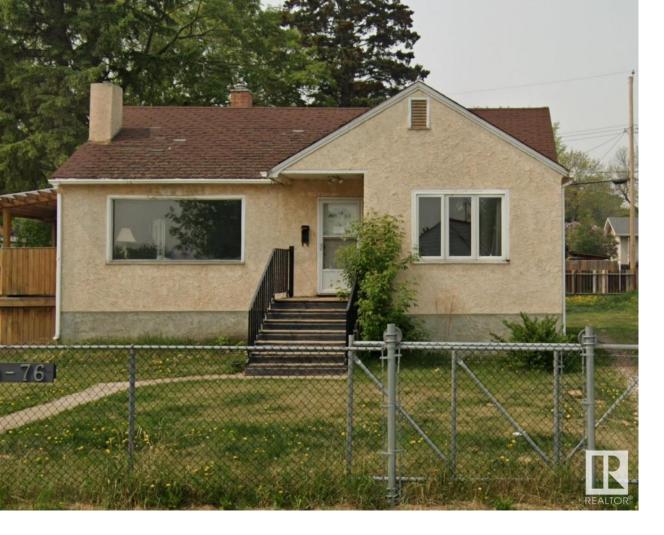

## Edmonton Alberta

\$399,900

\*HUGE MULTIPLEX INFILL LOT, CONDITIONALLY SUBDIVIDED, PLANS READY\* This east-facing, bright home sits on a large corner infill lot with exceptional development potential. The property has already been conditionally subdivided into three lots, offering flexibility for builders and investors. Whether you choose to maximize the site by constructing up to 9 units (including the Basement units) or subdivide for 3 separate single family lots. Ample parking on the street and additional parking can be built at the back. The structure on the property needs be demolished and to be built with new plans. The property is being sold for the lot value only. (id:6769)