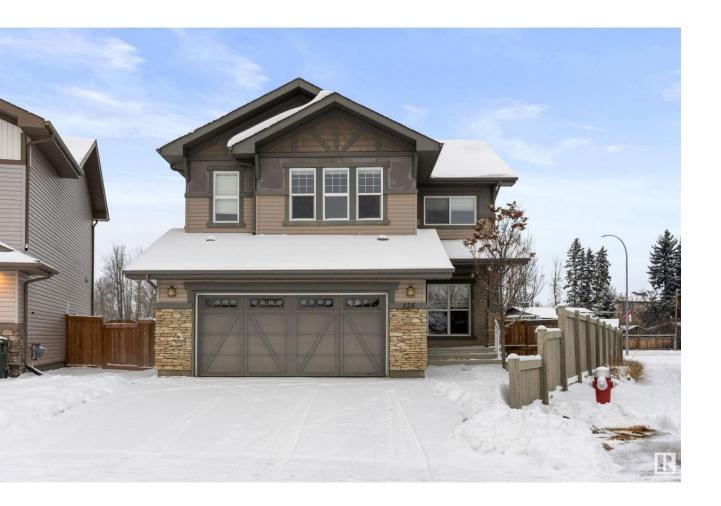

## Stony Plain Alberta

\$580,000

Immaculate 6-bed, 4-bath two-storey home on a large, pie-shaped lot in the Brickyard. Nearly 2,500 sq.ft plus fully finished basement and main-floor den, this floorplan is perfect for any family! Open-concept main level w/9 ceilings, hardwood flooring, bay window, and gas fireplace. Executive kitchen features S/S appliances, granite countertops, elegant dark cabinetry, pantry closet, double-door oven and spacious dining area. Upper floor has bonus room, 4-pc main bath & 4 bedrooms incl. primary suite with luxurious ensuite. Basement has family room, full bath, and 2 more bedrooms. Fully fenced yard with plenty of room for the kids to play! Well-located near Centennial Arena, outdoor spray park, neighborhood schools and backing on to greenspace. This home is pre-inspected, available for review, and guaranteed clean and vacant for your move-in date - visit the REALTOR site for details. A stunning family home with exceptional value, available for immediate possession! (id:6769)