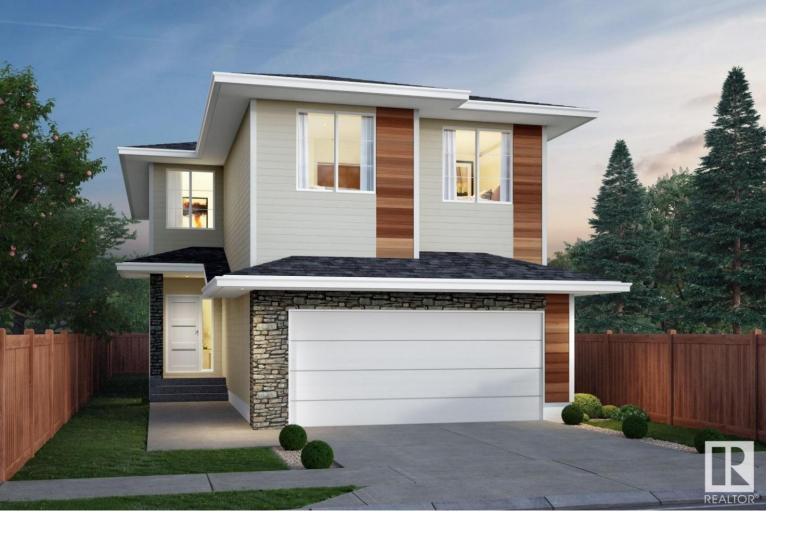

## Edmonton Alberta

\$599,998

Welcome to the all new Newcastle built by the award-winning builder Pacesetter homes located in the heart of Trumpeter at Big Lake and just steps to the walking trails and and natural reserves. As you enter the home you are greeted by luxury vinyl plank flooring throughout the great room ( with open to above ceilings), kitchen, and the breakfast nook. Your large kitchen features tile back splash, an island a flush eating bar, quartz counter tops and an undermount sink. Just off of the kitchen and tucked away by the front entry is a 2 piece powder room. Upstairs is the primary bedroom retreat with a large walk in closet and a 4-piece en-suite. The second level also include 2 additional bedrooms with a conveniently placed main 4-piece bathroom and a good sized bonus room. \*\*\*\* Home is under construction and the picture's are from the show home colors and finishings may vary\*\* (id:6769)