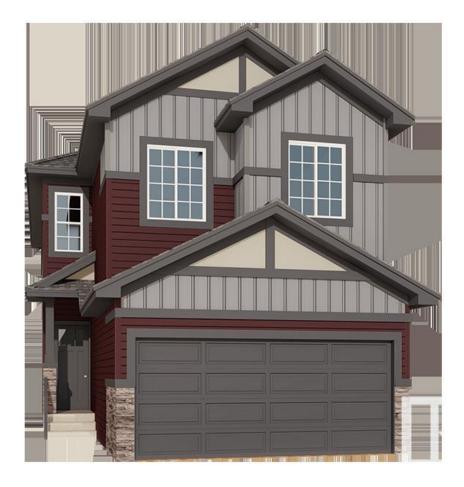

## 13 ASHBURY Crescent Spruce Grove AB

\$559,900

The Paxton is a beautifully designed home, blending modern style with family-friendly features. Step into a spacious foyer that leads to a cozy main-floor den, perfect for a home office or study. The open-concept layout features a side entrance, a large great room with a warm fireplace, and a gourmet kitchen with full quartz countertops, a large island with a flush eating bar. Upstairs, the front-facing primary bedroom is a peaceful retreat with a walk-in closet and a luxurious ensuite with dual sinks, a drop-in tub, and a separate shower. Two additional bedrooms, a versatile bonus room, and convenient upstairs laundry with a linen closet add practicality and space for a growing family. The Paxton is thoughtfully designed for comfort, convenience, and style--perfect for creating lasting family memories. Photos are representative.