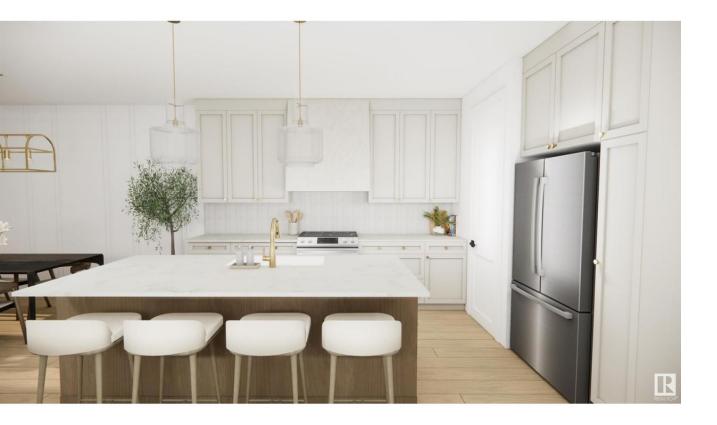

## Spruce Grove Alberta

Welcome to this beautifully crafted bungalow in Deer Park Estates, built by HRD Homes. This residence features over 1,300 sq ft of luxurious living space, where every detail has been thoughtfully designed. The open-concept main area showcases a custom Venetian plaster hood fan and fireplace, accented with rich oak wood finishes. The dining room and primary bedroom are adorned with unique, custom-designed feature walls, adding character and elegance to the home. Practicality meets comfort with a heated double garage, complete with an RV bay, floor drain, and hot & cold hose bibs. With air conditioning throughout, this home offers both style and convenience, making it a true gem in Deer Park Estates. Photos and renderings are a representation only and may vary. (id:6769)