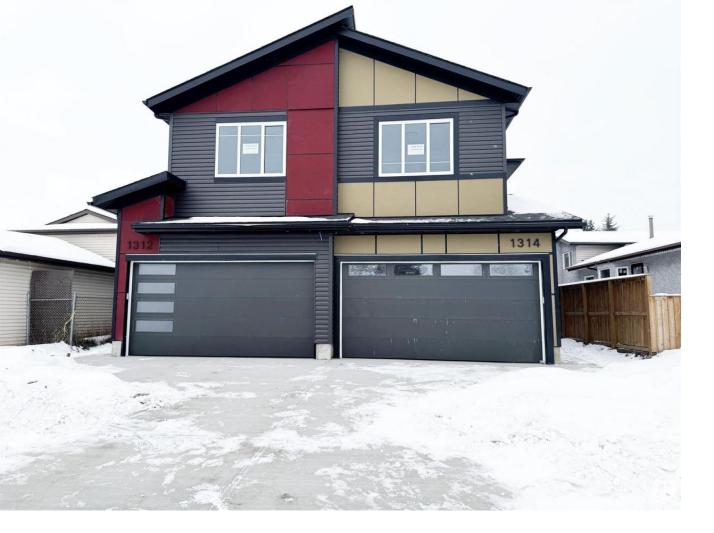

## Edmonton Alberta

\$588,000

Welcome to this stunning Brand-new two-story Duplex In an amicable, mature neighborhood of Crawford Plain with schools, parks, shopping & city transportation nearby. With approximately 2400 sq. ft. of living space on 3 levels, the home offers 5 beds & 3.5 baths. On the main, the bright & spacious living room has an electric fireplace and a tile mantle and leads to a wooden sun deck. A grand European-style kitchen boasts plenty of cabinetry, quartz countertops, under-cabinet lighting, expansive backsplashes & a spacious dining room. The upper level boasts a large master bedroom with a full bath, tub, and walk-in closet. Two generous-sized bedrooms, a bonus room, a full bath, and a laundry with a sink complete this level. The fully finished secondary suite basement with SEPARATE ENTRANCE has two beds, a kitchen, a living room, a full bath & laundry. Modern, attractive exterior with vinyl & smart board finish, a double attached garage 8' door with four sidelights further add to the beauty of this house (id:6769)