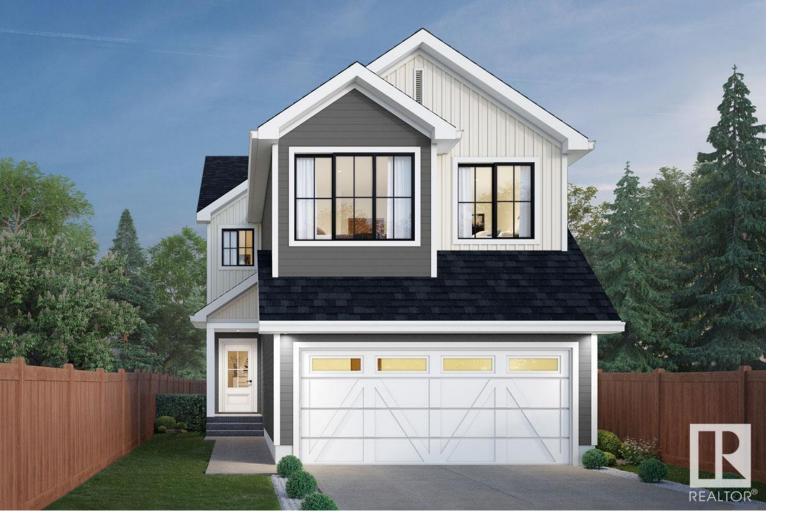

## Edmonton Alberta

\$687,498

Welcome to the Chelsea built by the award-winning builder Pacesetter homes located in the heart of the Aster and just backing the natural reserve. As you enter the home you are greeted by luxury vinyl plank flooring throughout the great room ( with open to above ceilings), kitchen, and the breakfast nook. Your large kitchen features tile back splash, an island a flush eating bar, quartz counter tops and an undermount sink. Just off of the kitchen and tucked away by the front entry is a main floor bedroom and a 3 piece powder room. Upstairs is the primary bedrooms retreat with a large walk in closet and a 5-piece en-suite. The second level also include 2 additional bedrooms with a conveniently placed main 4-piece bathroom and a good sized central bonus room. Close to all amenities and easy access to the Henday and the white mud trail. \*\*\* This home is under construction and the photos used are from a previous similar home, the colors and finishings may vary, complete by December \*\*\* (id:6769)