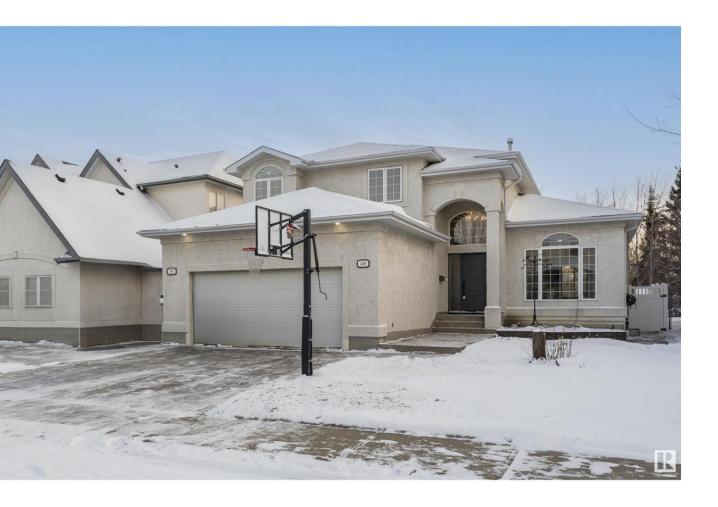

## Sherwood Park Alberta

Designed with distinction and LOCATION in mind. This outstanding beautifully kept open design 2,119 sq. ft. 2 storey home features central air conditioning, is situated on a large lot that backs a ravine which offers year round beauty and privacy. This beautiful property offers a main floor den in addition to 4 + 2 very spacious bedrooms and 4 bathrooms. You'll be impressed as you enter the grand entryway with a curved staircase, formal living and dining room, large island kitchen with quartz countertops, plenty of cabinets and counter space and eating nook that overlooks the nicely manicured back yard complete with firepit . Large family room, main floor den, laundry and 2 piece bath complete the main level. The upper level offers 4 bedrooms, the primary bedrooms comes complete with a 5 piece ensuite and large walk-in closet. Professionally developed lower level boasts a large rec room, 2 additional bedrooms, a 3 piece bath and a good sized utility/storage room. Heated garage. Spectacular property! (id:6769)