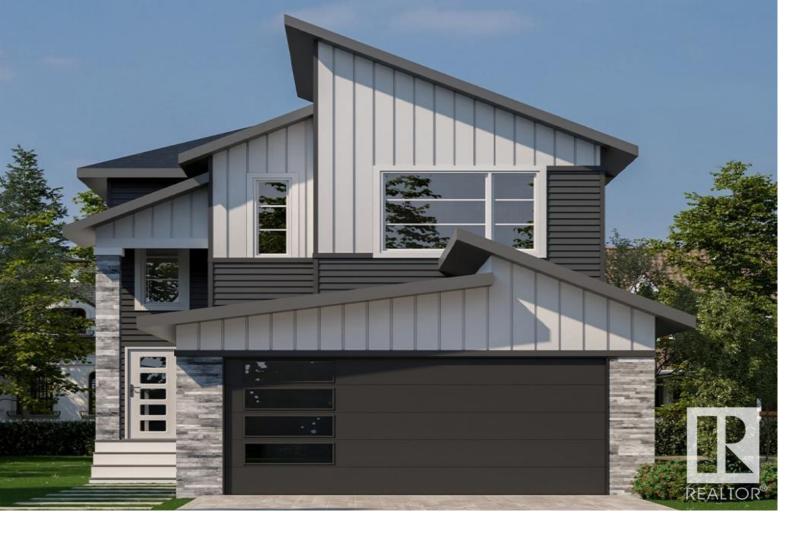

## Edmonton Alberta

RAVINE BACKING....Located in cul-de-sac. 2750 square feet 2-storey house is under construction. Walking trails through Ravine. Custom built with all floors 9 feet high. Triple pane windows. Maintenance free huge deck with lots of privacy. Custom kitchen cabinets with glass inserts. Premium counter tops including the spice kitchen. Main floor offers den and full bathroom. Huge windows for natural light. Second floor with four bedrooms and bonus room. Premium finishes with glass rails. Master Ensuite with his and her sinks and custom shower. Huge closet with access form bathroom and bedroom. Porcelain tiles and counter backsplash. Custom closets with organizers and storage. Separate entrance to the basement. Indent ceilings and feature walls. Decorative walls in the main hallway. Upgraded lighting package with step lights. Black and gold plumbing fixtures. Oversized front attached garage. Much more.. (id:6769)