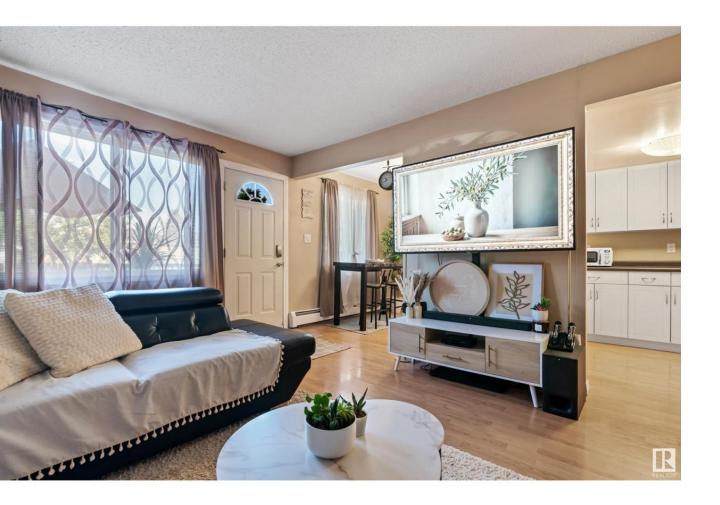

## Edmonton Alberta

\$249,900

Welcome to Summerlea Court, ideally situated just minutes away from WEM, schools, and various amenities, with convenient access to the A. Henday. CONDO FEE includes HEAT & WATER! This well-maintained 3 bedroom condo offers 1,060 sqft. of living space + a fully finished basement that includes a brand new washer and dryer, family room and additional storage under the stairs and a den. The main floor features attractive laminate flooring and a well-equipped kitchen with ample storage, a new refrigerator, and a dishwasher. The living room is notably spacious, benefiting from abundant natural light that enhances the overall layout. A patio door leads to a private backyard, complete with a spacious deck and a handcrafted shed. Additionally, a convenient half bathroom is located on this level. Upstairs, you will find a full bathroom and three generously sized bedrooms, each with organizer closets, including one that boasts a distinctive skylight. Unit faces residential steet, lots of parking. (id:6769)