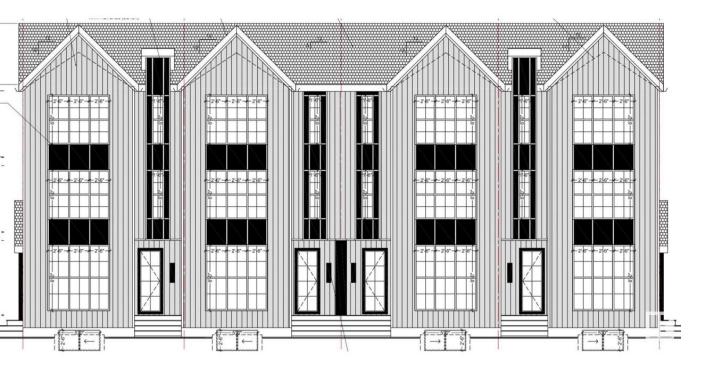

## Edmonton Alberta

\$750,000

CORNER LOT in GLENORA measuring 53.2 ft x 149.9 Ft. The old home has already been demolished & removed. The site is ready to build! Plans available for 9-Units, consisting of a 4-plex with legal suites & garage suite at the rear. Large Main units designed to be 3 storeys, 4 bedrooms & 3.5 baths @ +1950 SQFT. Spacious 1 Bedroom Basement Suites & a Large Garage suite. This sought after neighbourhood will bring Strong Rents for your rental portfolio. An excellent project for CHMC MLI Financing. This is a fantastic location in the heart of Glenora with Amenities, Transportation, Schools, and a shops all within walk-ing distance. (id:6769)