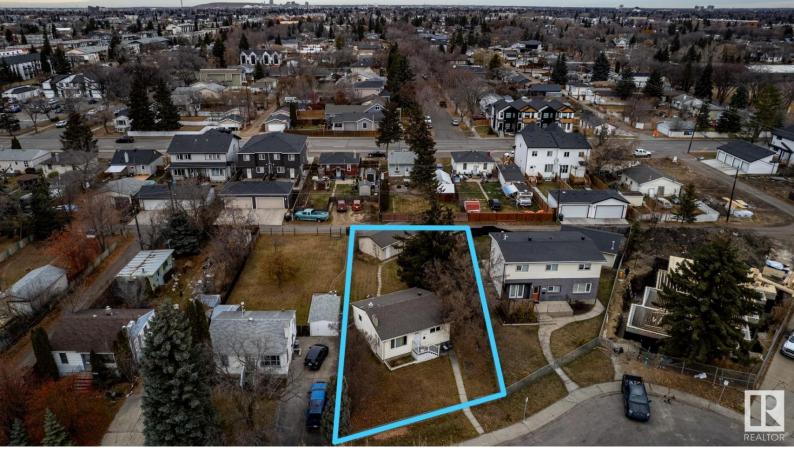

## 15402 94A Avenue Edmonton AB

\$324,900

HUGE PIE SHAPED CORDER LOT!! GREAT INVESTMENT PROPERTY!! This 55 x 129 FT lot is over 7720 SQFT. Welcome to the mature west end community of Sherwood. Step up into this charming 4 bedroom bungalow, drenched in natural light and perfectly designed with a spacious living area leads into your bright kitchen where you can enjoy cooking your favourite meals. The main floor is complete with a generous sized primary bedroom, and an additional bedroom that is perfect for a growing family or home office and a full bath. Head down to your partially finished basement with an 2 extra bedroom, rec space and laundry area. Outside you will find a massive backyard on a HUGE pie shaped corner lot with a single detached garage. Perfect for those summer bbq months and family gatherings. The possibilities are endless. Surrounded by countless amenities, tons of schools, easy access to major commuting routes and public transportation this is an ideal starter home or the perfect investment property. Come see for yourself!