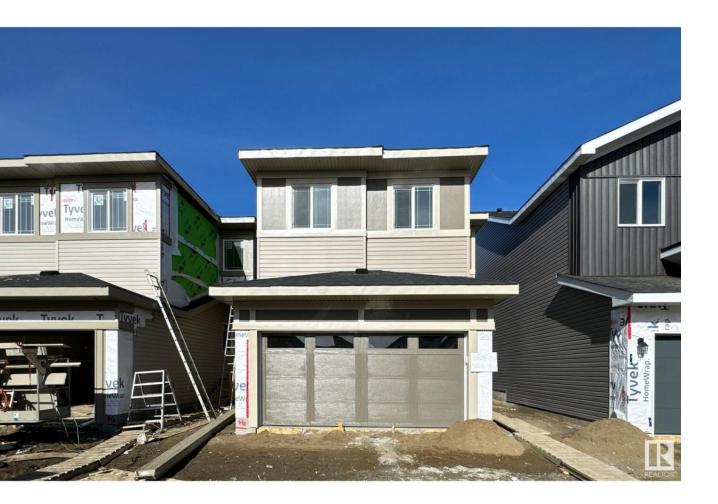

## Edmonton Alberta

\$629,900

!!!LOCATION LOCATION!!! BACKS ONTO PARK!!! Brand new 2 storey home built by Park Royal home located in Glennridding Ravine backing onto park. This almost 2,150 sq.ft. upgraded home comes with a great layout, open to below ceiling in living room with electric fireplace, main floor den, full bathroom, kitchen with quartz counter tops, tile backsplash, stainless steel appliances with chimney hoodfan. The spindle railing on the stairs takes you to the second floor which has a huge bonus room, large master bedroom with 5 pce bathroom, 2 additional bedrooms, 4 pce bathroom and laundry. The house has been upgraded from and has custom paneling on walls, LED lights and Vinyl plank flooring. BASEMENT HAS SEPARATE ENTRANCE FOR FUTURE LEGAL SUITE. Basement can be built with a 2 bedroom legal suite. The house is backing onto park there are no neighbors behind it. Great neighborhood to raise your young family, close to all amenities, schools and public transportation. !! COME SEE IT, LOVE IT AND OWN IT !! (id:6769)