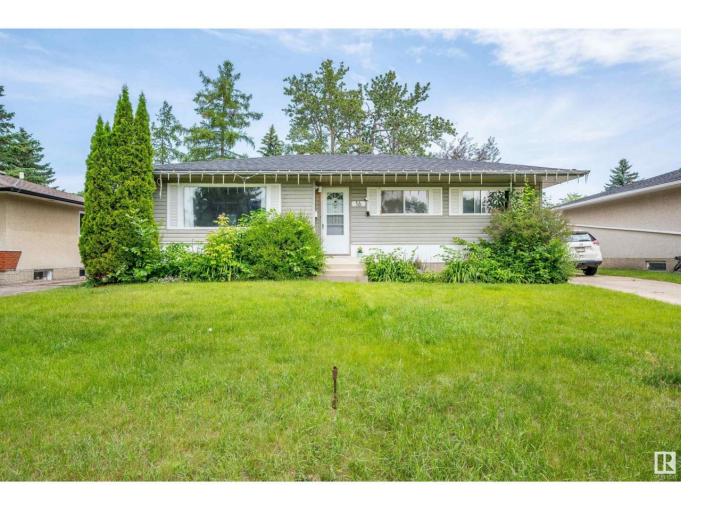

## Sherwood Park Alberta

\$369,702

RENOVATED BUNGALOW in the Heart of Sherwood Park! CLOSE TO ALL AMENITIES - Across from Brentwood School and walking distance to Salisbury Composite High School and Centre in the Park/Broadmoor Lake/Park/Kinsmen Pool! GREAT SIZE RENOVATED KITCHEN and BATHROOM TOO! Partly FINISHED BASEMENT with Laminate Floors and KITCHENETTE/WET BAR! HARDWOOD THROUGHOUT MAIN! GREAT SIZE DECK and YARD! ~!WELCOME HOME!~ (id:6769)