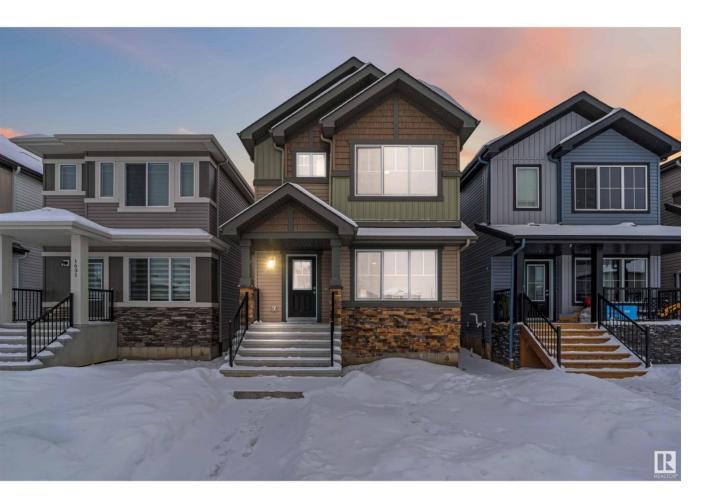

## Edmonton Alberta

The Sansa II combines comfort, beauty & efficiency in this Evolve home. LVP flooring spans the main floor, leading from a welcoming foyer to a bright great room & open dining area. The stylish L-shaped kitchen features quartz counters, an island with a flush eating ledge, a Silgranit sink with window views, ample Thermofoil cabinets with soft-close doors, and a pantry for extra storage. A 1/2 bath near the rear entry leads to a spacious backyard with an option for a detached dbl garage. Upstairs, an open loft & laundry area complement the bright primary suite, boasting a generous walk-in closet & a 4pc ensuite with dbl sinks & glass-enclosed shower. 2 additional bedrooms with ample closet space & full bath complete the upper floor. The 469sqft basement suite includes a bedroom, bath, laundry, kitchen & living room with a separate side entry. With 9' ceilings on both the main & basement floors & an included app. pkg, the Sansa II is designed for modern living. (id:6769)