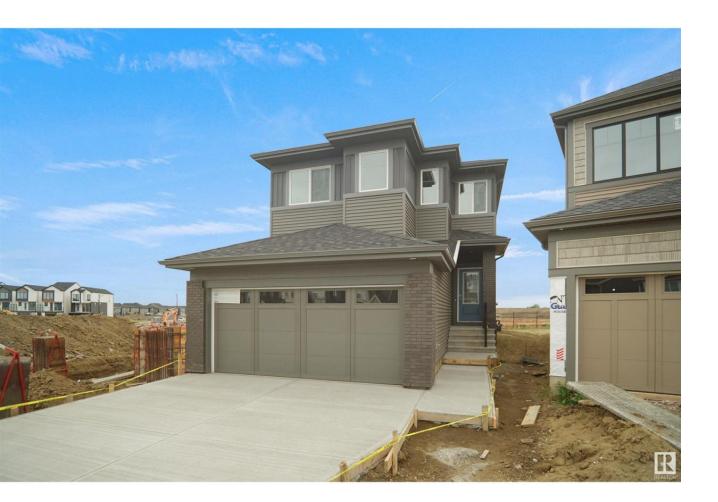

## Edmonton Alberta

\$705,113

Welcome to the "Columbia" built by the award winning Pacesetter homes and is located on a quiet street in the heart of north East Edmonton. This unique property in Quarry Landing offers 2150+ sq ft of living space. The main floor features a large front entrance which has a large flex room next to it which can be used a bedroom/ office if needed, as well as an open kitchen with quartz counters, and a large walkthrough pantry that is leads through to the mudroom and garage. Large windows allow natural light to pour in throughout the house. Upstairs you'll find 4 large bedrooms and a good sized bonus room. This is the perfect place to call home. This home also has a side separate entrance perfect for a future basement suite. \*\*\* Home is under construction and the photos being used are from a similar home recently built colors may vary, The home will be complete by this coming August of 2025 \*\*\* (id:6769)