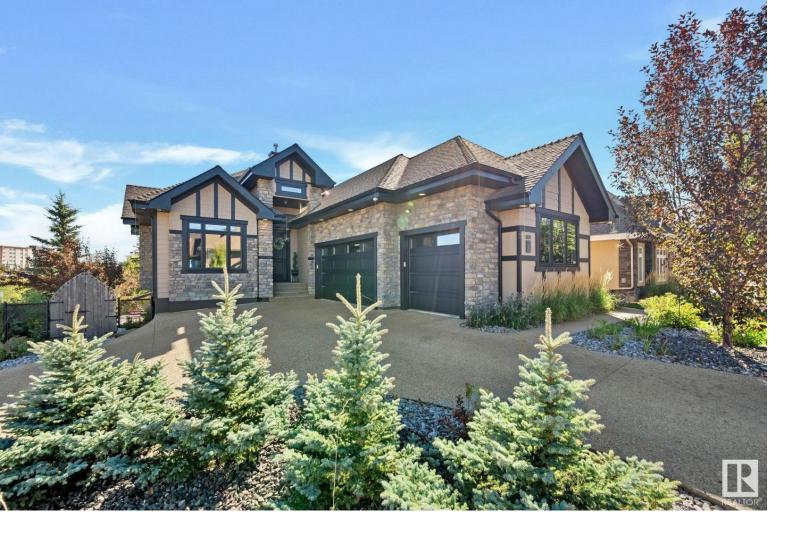

## 10550 ELLERSLIE Road 17 Edmonton AB

\$1,149,000

Nestled in the prestigious gated community of the Ravines of Richford, this executive walkout bungalow redefines luxurious living. The grand floor plan boasts soaring 10' coffered ceilings on the main level and 9' in the fully finished basement, centralized grand staircase and premium Huntwood solid wood cabinetry. The oversized walk-through pantry with a coffee bar, two elegant double-sided gas fireplaces, and Restoration Hardware lighting throughout create an atmosphere of refined elegance. A state-of-the-art HVAC system, featuring in-floor heating in the basement, en-suite, and triple garage, ensures unparalleled comfort. The triple garage offers 12' ceilings, 8' overhead doors, and an epoxy-coated floor. The exterior features a combination of stone and Hardie board, with a dual entry exposed aggregate driveway and elegant low-maintenance landscaping. Backing onto serene Blackmud Creek Ravine, this property provides swift access to QE2, Anthony Henday, and South Edmonton Common. A must see!