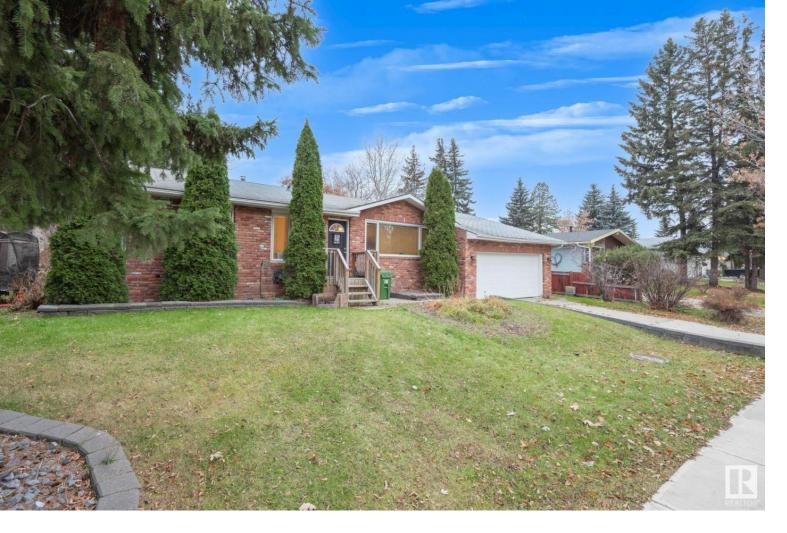

## 17 SPRUCE Crescent St. Albert AB \$379,900

Just 1 block off of Sunset Boulevard...you'll find this over 1,400 sq ft bungalow - the perfect starter home for your family. Upgrades over the years have included new RETAINING WALLS in the PRIVATE back yard, new high efficiency furnace with humidifier (2019), hot water tank, NEW GARAGE DOOR, new sewer line (2012), NEW LG washer and dryer, and vinyl windows. The main floor boasts a spacious kitchen with loads of counter/cabinet space and centre island, dining area, living room, large family room, overlooking the backyard, with cozy gas fireplace for those cold winter nights, primary bedroom with 3 piece ensuite, 2nd sizeable bedroom, a full 5 piece main bath, and mudroom leading the the 20' x 22' double attached garage. The basement is an unspoiled canvas ready for your personal touch.