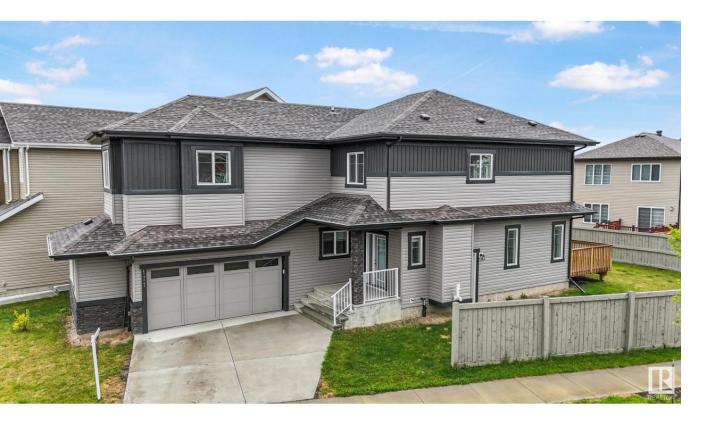

## Edmonton Alberta \$619,000

WELCOME TO THE OPEN-TO-BELOW DESIGN IN EDGEMONT - a home built with your family's needs in mind! This charming and spacious open to below floor plan offers over 2228 sqft of living space, perfect for family time, work, and relaxation. The open-concept main floor features a large kitchen, a cozy living room, a bright breakfast nook, and a convenient main floor bedroom. Upstairs, you'll find a fantastic bonus room that's perfect for movie nights or playtime, along with a full family bathroom, three generously sized bedrooms & upper floor laundry. The primary suite is a true retreat, complete with a walk-in closet and a luxurious 5-piece ensuite! This home is located on a corner lot, with a SIDE ENTRANCE to basement and a oversized double attached side garage, giving you plenty of space and privacy. Plus, the thoughtful layout makes it easy for your family to gather or find a quiet spot to unwind. Come see what makes the Gabrielle design perfect for your family in the wonderful community of Edgemont! (id:6769)