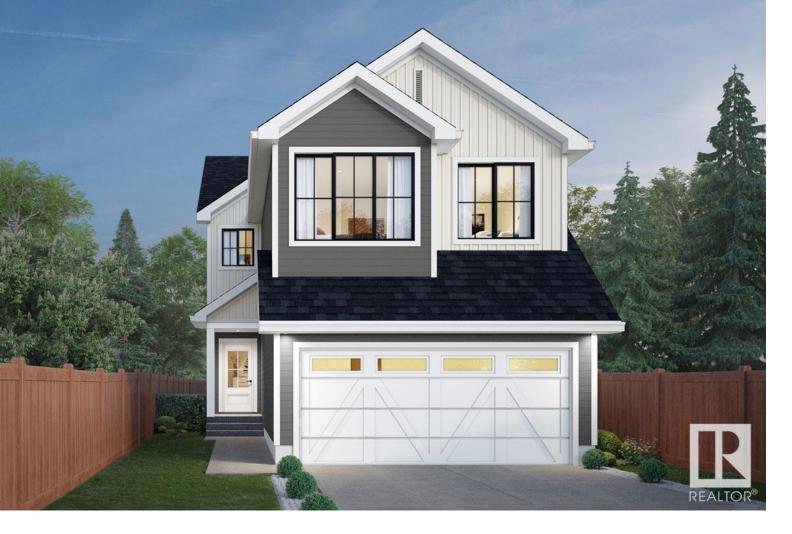

## Edmonton Alberta

Welcome to the Chelsea built by the award-winning builder Pacesetter homes located in the heart of the Crystalina Nera and just steps to the walking trails and parks and backs on to the lake. As you enter the home you are greeted by luxury vinyl plank flooring throughout the great room ( with open to above ceilings) , kitchen, and the breakfast nook. Your large kitchen features tile back splash, an island a flush eating bar, quartz counter tops and an undermount sink. Just off of the kitchen and tucked away by the front entry is a 2 piece powder room. Upstairs is the primary bedrooms retreat with a large walk in closet and a 4-piece en-suite. The second level also include 2 additional bedrooms with a conveniently placed main 4-piece bathroom and a good sized central bonus room. Close to all amenities and easy access to the Henday and yellowhead trail. \*\*\* This home is under construction and the photos used are from a previous similar home, the colors and finishings may vary \*\*\* (id:6769)