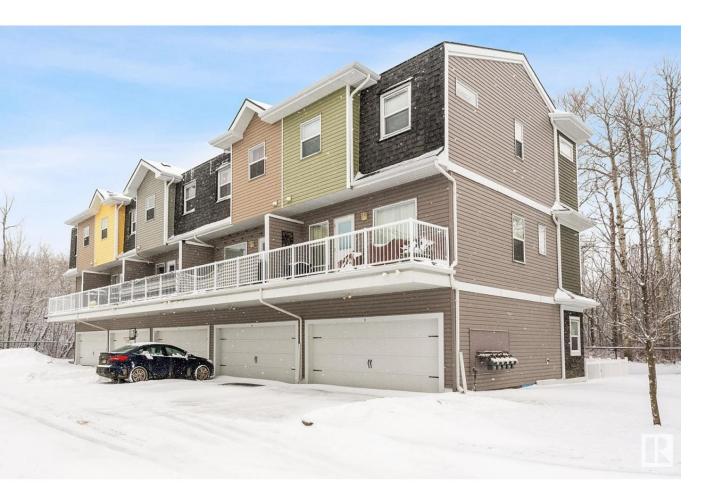

## St Albert Alberta

LOCATION!!! LOCATION!!! welcome to this beautiful 3 bed, 2 1/2 bath home comes with 1473 SQFT living space is literally the most desirable location in the erin ridge, st albert With natural areas facing as well as steps away to your local grocery store, shopping Centre and coffee shops. many upgrades in this house include floor, granite countertops and more. insulated double car garage attached and 2 stalls outside the garage and 2 visitor stalls available in complex . top it off with fenced front yard, a quick 2 minute walk to the lois E. hole elementary school, and easy access to anything you need.. whether you are family or an investor this home is a must see!!!!! (id:6769)