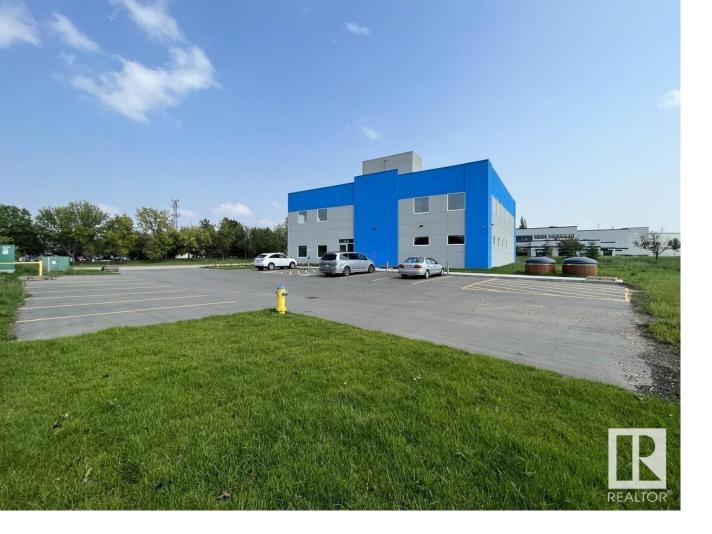

## Edmonton Alberta

\$18

OFFICE SPACE FOR LEASE - EDMONTON RESEARCH PARK An excellent opportunity to LEASE SECOND-FLOOR OFFICE SPACE in the highly sought-after EDMONTON RESEARCH PARK. SHELL CONDITION with flexible demising options from 1,000 - 5,400 SQ. FT.? Features ELEVATOR ACCESS and ABUNDANT NATURAL LIGHT throughout each unit Ideally located within a vibrant RESIDENTIAL AND COMMERCIAL CORRIDOR, suitable for a variety of professional uses Conveniently positioned JUST OFF PARSONS ROAD AND 23RD AVENUE, with direct access to GATEWAY BOULEVARD AND CALGARY TRAIL AMPLE SURFACE PARKING available at no charge Perfect for businesses seeking CUSTOMIZABLE SPACE in a thriving and accessible location. Suitable for a variety of PROFESSIONAL OFFICE OR LAB USES - space is not restricted to lab use and can accommodate ANY OFFICE -BASED-BUSINESS. (id:6769)