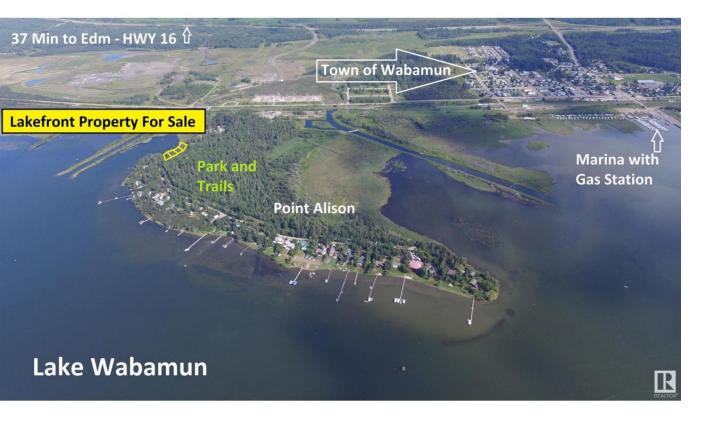

## Rural Parkland County Alberta

LAKEFRONT PROPERTY! Located @ Point Alison a unique GATED SUMMER VILLAGE with water on 3 sides, just 37 MINUTES FROM EDMONTON and walking distance into Wabamun. Home to an endless variety of birds and wildlife. This 100' wide lot is READY FOR YOUR DREAM CABIN and years of enjoyment and yes you would OWN RIGHT UP TO THE WATER'S EDGE. West facing will CAPTURE ALL THE SUNSETS or stay up all night on the full moon. This QUIET BAY IS PROTECTED from winds and big storms on the lake perfect for a variety of docks and boats. WALKING TRAILS wind through the forest behind where you can see all that nature has to offer. YEAR ROUND USE and access on the lake just minutes from home! No time line restrictions on building also no extended RV use. (id:6769)