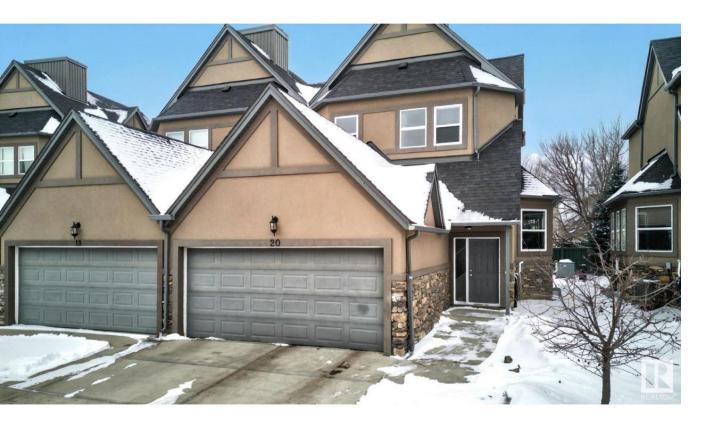

## Edmonton Alberta

\$389,900

Welcome to Glastonbury! Conveniently located near fabulous amenities including WEM, Costco, Safeway Save-On-Foods, schools, shopping, parks, Misericordia Hospital, Anthony Henday, Whitemud Drive and HWY16. This 1774 sqft home offers 3-bed, 2.1-bath with a den on the main. Featuring 9-foot ceilings and an open-concept design, the spacious kitchen boasts granite countertops and plenty of space, seamlessly connecting to the dining and living areas--perfect for entertaining. A large den on the main floor is ideal for a home office or additional living space. Upstairs, enjoy a primary bedroom with vaulted ceilings and a 4-piece ensuite featuring a jetted tub and stand-up shower. Two additional bedrooms and a full bathroom complete the upper level. NEW FURNACE(2024) The unfinished basement is ready for your personal touch. (id:6769)