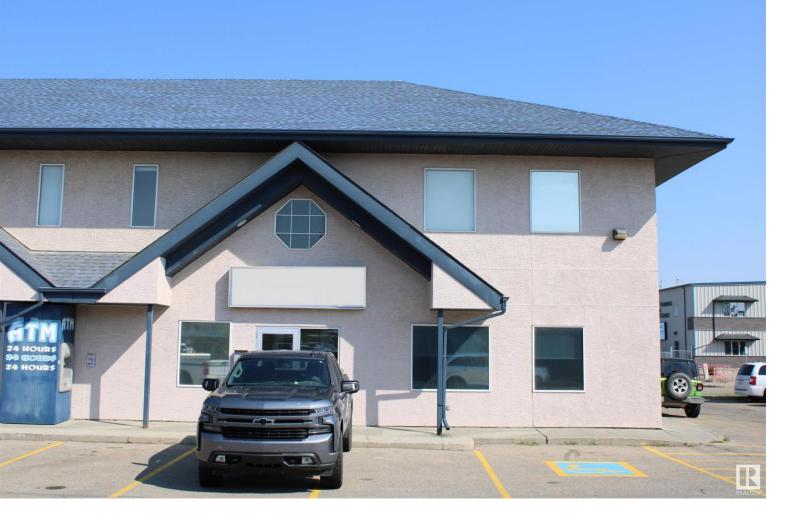

## 72 BOULDER Boulevard 200 Stony Plain AB

\$(

Discover the perfect location for your business with this spacious 2,000+ sq.ft. main floor commercial lease space. Ideally suited for a variety of professional needs with highway frontage allowing excellent visibility and high-traffic along with convenience and accessibility for you and your clients. The office space provides reception area, (5) spacious offices, lunchroom/boardroom, copy/storage room and washroom facilities. Located in same lot as Tim Hortons in the North Industrial Business Park and surrounded by well known chain restaurants, hotels & more. Triple Net Lease in established building with low operating costs and building signage.