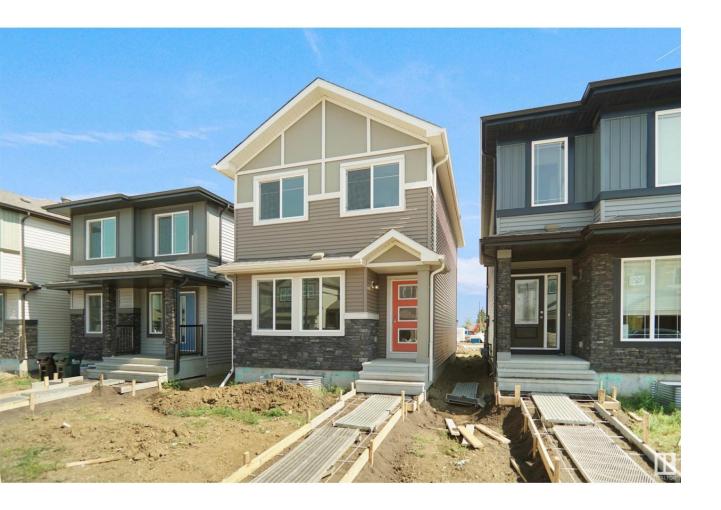

## Sherwood Park Alberta

\$459,998

Welcome to the Dakota built by the award-winning builder Pacesetter homes and is located in the heart of Summerwood. Once you enter the home you are greeted by luxury vinyl plank flooring throughout the great room, kitchen, and the breakfast nook. Your large kitchen features tile back splash, an island a flush eating bar, quartz counter tops and an undermount sink. Just off of the nook tucked away by the rear entry is a 2 piece powder room. Upstairs is the master's retreat with a large walk in closet and a 4-piece en-suite with double sinks. The second level also include 2 additional bedrooms with a conveniently placed main 4-piece bathroom. Close to all amenities and easy access to the highway. \*\*\* Home is under construction and will be complete in the summer of 2025, the photos used are of the same home model but colors may vary \*\*\* (id:6769)