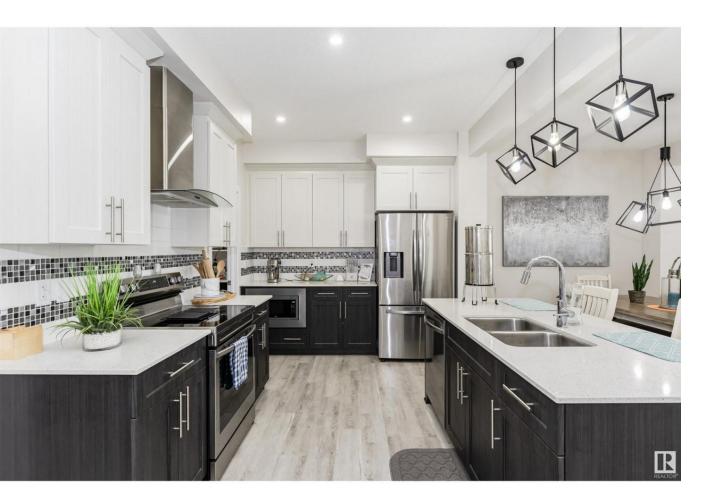

## Edmonton Alberta

This 2022 built 2 storey located in the Glenridding Ravine of Southwest Edmonton, offers 2274 Sqft of living space perfect for the growing family and TOP designated schools for K12! Features of this amazing property includes: 4 bedrooms total (3 upstairs and 1 on main floor) and 3 full bathrooms (2 upstairs and 1 on main floor), huge pie-shaped lot, and second floor laundry. The main floor living room is complete with large windows and 9' ceiling that allow plenty of natural light through-out. Open concept kitchen boasts quartz counters, s.s appliances, corner pantry and plenty of cupboard space. As you head upstairs you will discover a beautiful primary bedroom that comes equipped with a 4 pc spa-like ensuite and large WIC! This level is compete with an additional 2 bedrooms, bonus room and upstairs laundry for your convenience. The basement of the home is unfinished and awaits your personal touch. Steps to pond & ravine, close to school and shopping. (id:6769)